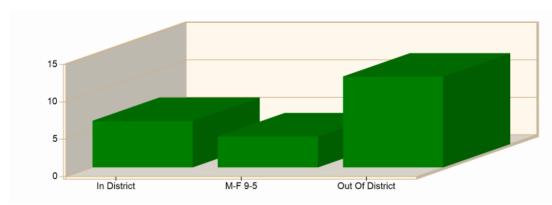

#### Incident Average Response Time per Shift for Date Range

Start Date: 01/01/2024 | End Date: 09/30/2024

| SHIFT           | AVERAGE RESPONSE TIME (min)<br>(Dispatch to Arrived) | CALLS |
|-----------------|------------------------------------------------------|-------|
| In District     | 6.21                                                 | 67    |
| M-F 9-5         | 4.14                                                 | 26    |
| Out Of District | 12.14                                                | 43    |
|                 | Total Number of Calls:                               | 136   |