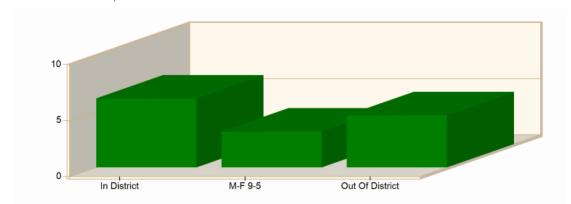

#### Incident Average Response Time per Shift for Date Range

Start Date: 09/01/2024 | End Date: 09/30/2024

| SHIFT           | AVERAGE RESPONSE TIME (min)<br>(Dispatch to Arrived) | CALLS |
|-----------------|------------------------------------------------------|-------|
| In District     | 6.14                                                 | 11    |
| M-F 9-5         | 3.19                                                 | 6     |
| Out Of District | 4.64                                                 | 8     |
|                 | Total Number of Calls:                               | 25    |