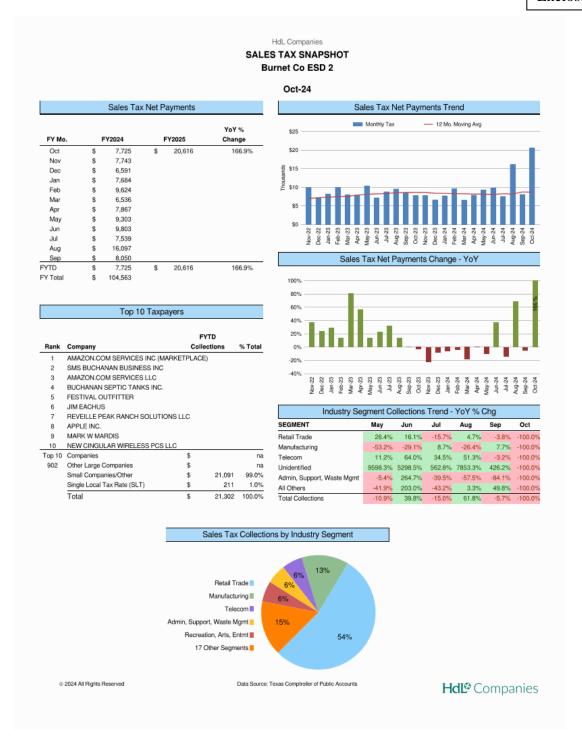

# 11. (AI) Administrative update of the Sales Tax Program for ESD No. 2. Including update on reports from HdL-Strategic Plan #5 Goal 6.

(AD) Commissioner Proffer gave the Sales Tax Update for October 2024. October income was \$20,616 which reflected a YoY increase of 166.9%. There was a brief discussion on entities that submit Sales Tax, and it was noted that all of the data regarding this disbursement was not available from the Texas Comptroller's Office. (Enclosure 6)