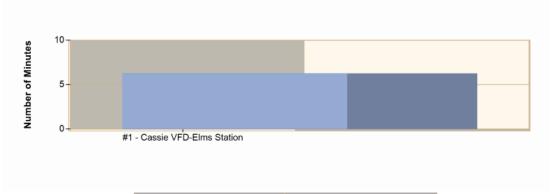

#### Average Response Time per Station for Date Range

Start Date: 09/01/2024 | End Date: 09/30/2024

| STATION                      | AVERAGE RESPONSE<br>MM:SS<br>(Dispatch to Arrived) |
|------------------------------|----------------------------------------------------|
| #1 - Cassie VFD-Elms Station | 6:15                                               |