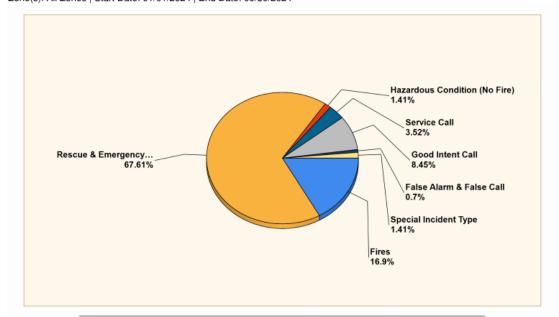

#### Breakdown by Major Incident Types for Date Range

Zone(s): All Zones | Start Date: 01/01/2024 | End Date: 09/30/2024

| MAJOR INCIDENT TYPE                | # INCIDENTS | % of TOTAL |
|------------------------------------|-------------|------------|
| Fires                              | 24          | 16.9%      |
| Rescue & Emergency Medical Service | 96          | 67.61%     |
| Hazardous Condition (No Fire)      | 2           | 1.41%      |
| Service Call                       | 5           | 3.52%      |
| Good Intent Call                   | 12          | 8.45%      |
| False Alarm & False Call           | 1           | 0.7%       |
| Special Incident Type              | 2           | 1.41%      |
| TOTAL                              | 142         | 100%       |