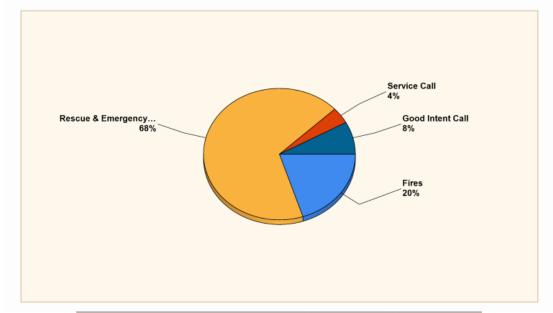

#### Breakdown by Major Incident Types for Date Range

Zone(s): All Zones | Start Date: 09/01/2024 | End Date: 09/30/2024

| MAJOR INCIDENT TYPE                | # INCIDENTS | % of TOTAL |
|------------------------------------|-------------|------------|
| Fires                              | 5           | 20%        |
| Rescue & Emergency Medical Service | 17          | 68%        |
| Service Call                       | 1           | 4%         |
| Good Intent Call                   | 2           | 8%         |
| TOTAL                              | 25          | 100%       |